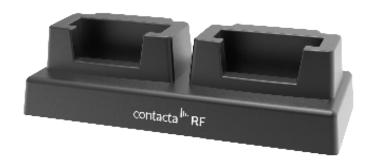

## 2 Bay Charging Station for RF Transmitter/Receiver

The Contacta 2 Bay Charging Station is for use with the Portable RF Transmitter (RF-TX1) and the Portable RF Receiver (RF-RX1), which holds two units in a standing position.

The Charging Station is a convenient device to store and charge the RF devices when they are not in use, keeping them ready for the next application.

For additional storage and charging capability, a 20 Bay Charging Case (RF-DC20) is available.