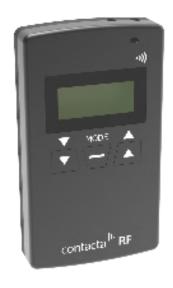

# Portable Radio Frequency Receiver

## **Physical Data**

| Dimensions | Height –3.34"<br>Width – 1.96"<br>Depth – 0.59" |
|------------|-------------------------------------------------|
| Weight     | 0.14lbs                                         |
| Finish     | Grey                                            |

## **Technical Data**

| Power Supply           | Lithium ion rechargeable battery 3.7V/1100mAh      |
|------------------------|----------------------------------------------------|
| Battery Life           | Approximately 20 hours                             |
| Transmission Frequency | 2.4GHz (ISM band)                                  |
| Modulation             | FSK, with hopping                                  |
| Transmission Range     | 492ft in open air/262ft in buildings               |
| Channels               | 40 channels                                        |
| Frequency Response     | 50Hz - 7kHz                                        |
| Transmission Power     | 10mW                                               |
| Sensitivity            | -95dBm                                             |
| Data Rate              | 2Mbps                                              |
| Connectors             | 2 x 3.5mm 4 contact socket / Micro USB charge port |